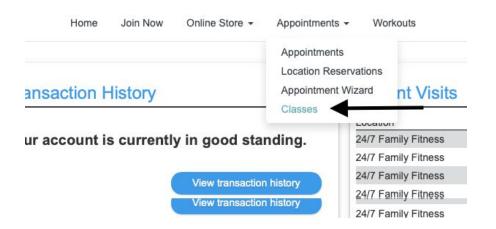

- 4) An email will be sent to you with a verification code and you can create a username and password for our online portal
- 5) After you have logged into your account select appointments and then classes: